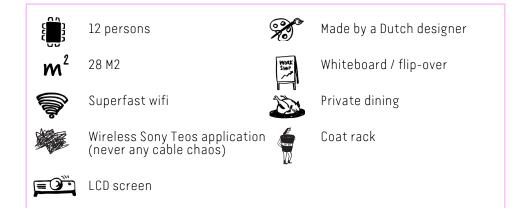

# **PRICES 2020**

YES, (REATIVITY (OMES WITH A PRICE..

| Signature room           |     |     |    |    |     |     |     | Price per shift | Price per half day | Price per full day |
|--------------------------|-----|-----|----|----|-----|-----|-----|-----------------|--------------------|--------------------|
| The Break Room           | 300 | 200 | -  | -  | 120 | 100 | 100 | € 2.000         | € 3.400            | € 4.200            |
| - Break l                | 150 | -   | 50 | 40 | 30  | -   | -   | €1.000          | €1.700             | € 2.100            |
| – Break 2                | 150 | -   | 50 | 40 | 30  | -   | -   | €1.000          | €1.700             | € 2.100            |
| The Skyscape             | 80  | 72  | 40 | 35 | 40  | 40  | -   | €1.400          | € 2.100            | € 2.500            |
| The Essential            | -   | -   | 8  | -  | -   | -   | -   | € 350           | € 595              | € 770              |
| The Elephant in the Room | -   | -   | 10 | -  | -   | -   | -   | € 350           | € 595              | € 770              |
| The Modern Fossil        | -   | -   | 10 | -  | -   | -   | -   | € 350           | € 595              | € 770              |
| The Round Room           | -   | -   | 10 | -  | -   | -   | -   | € 350           | € 595              | € 770              |
| The Pink Salon           | -   | -   | 10 | -  | -   | -   | -   | € 350           | € 595              | € 770              |
| The Crazy Diamond        | -   | -   | 10 | -  | -   | -   | -   | € 350           | € 595              | € 770              |