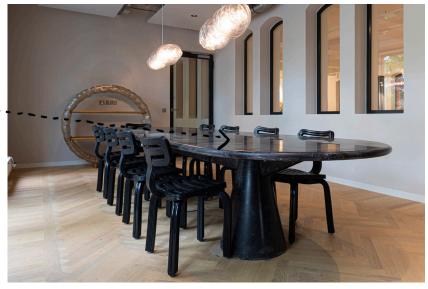

## BY DIRK VANDER KOOIJ

What at first sight only looks like a massive and dark table, turns out the be much more than that. Dirk vander Kooij's signature room is an ode to the end of an era. The analog era. The room's centerpiece is the enormous conference table, constructed from obsolete compact disks and records. Some of the most difficult recyclables. But Dirk vander Kooij made the impossible, possible. He made beautiful and robust tables of this so called 'Modern Fossils.' Look closer and you'll read the scribbles and images of their original content. Clean white walls, one huge table. Natura light. A board meeting, team session or private dining? A meeting in the Modern Fossil will make you sing another tune.

MADE OF RE(Y(LED (OMPACT DIS(S

> DIRK VANDER KOOIJ MADE THE IMPOSSIBLE POSSIBLE

INTERESTED? Please contact us at:

Capital C Weesperplein 4B 1018 XA Amsterdam <u>events@capitalc.amsterdam</u> +31(0)20-24 77 00 0 www.capitalc.amsterdam